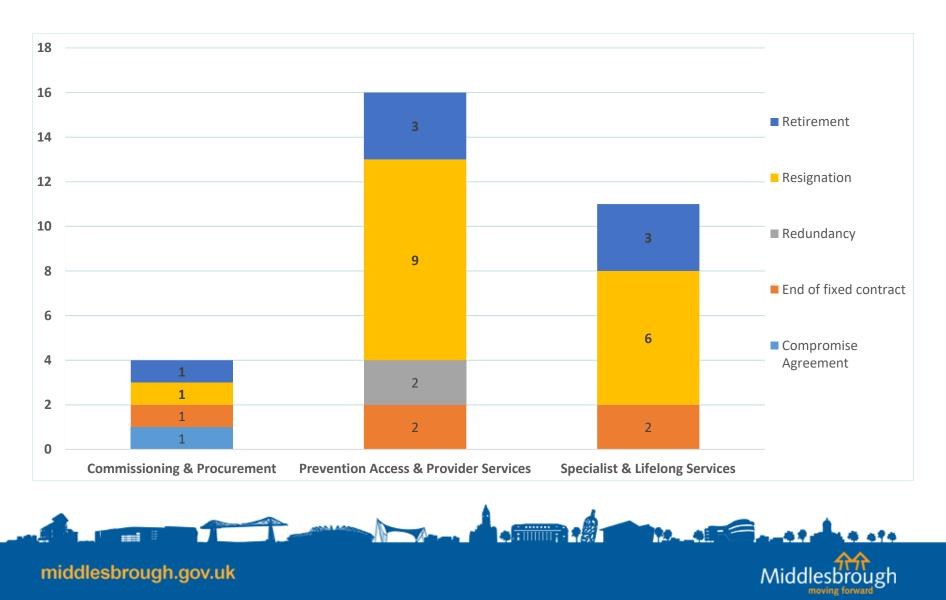

## Leaver Data by Directorate / Service

## March 2019 - Feb 2020





Background

Following presentation at the previous Corporate Affairs and Audit Committee of turnover across the organisation for the last 3 years a breakdown by Head of Service was requested.





| March 19 - Feb 20 Council Overview |  |       |  |  |  |
|------------------------------------|--|-------|--|--|--|
| Headcount                          |  | 3256  |  |  |  |
| Total Leavers                      |  | 476   |  |  |  |
| Turnover %                         |  | 14.6% |  |  |  |



#### Adult Social Care & Health Integration : 31 Leavers



#### Children's Services : 150 Leavers



### Finance, Governance & Support : 42 Leavers



Mid

#### Growth & Place : 242 Leavers



## Public Health & Public Protection : 11 Leavers





#### **19 / 20 DIRECTORATE OVERVIEW : LEAVERS**

| Corporate turnover %   |          | 14.6%        |                                   |
|------------------------|----------|--------------|-----------------------------------|
| Directorate:           | Leavers: | % of Total : | Directorate Turnover %<br>(heads) |
| Adult Social Care & HI | 31       | 6.5%         | (450) 6.8%                        |
| Children's Services    | 150      | 31.5%        | (734) 20.4%                       |
| FGS                    | 42       | 8.8%         | (398) 10.6%                       |
| Growth & Place         |