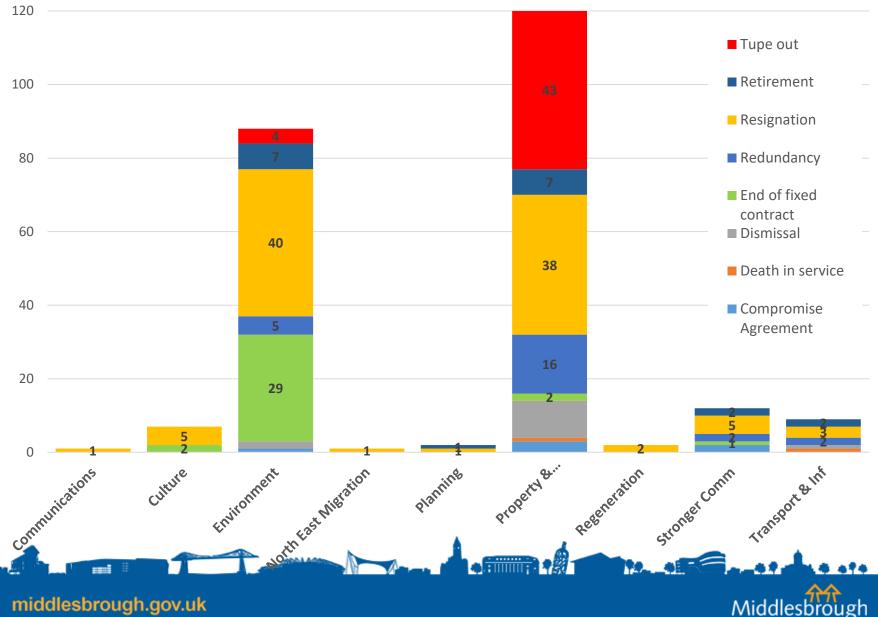

## Leaver Data by Directorate / Service

## March 2019 - Feb 2020





Background

Following presentation at the previous Corporate Affairs and Audit Committee of turnover across the organisation for the last 3 years a breakdown by Head of Service was requested.





| March 19 - Feb 20 Council Overview |  |       |  |  |  |
|------------------------------------|--|-------|--|--|--|
| Headcount                          |  | 3256  |  |  |  |
| Total Leavers                      |  | 476   |  |  |  |
| Turnover %                         |  | 14.6% |  |  |  |



#### Adult Social Care & Health Integration : 31 Leavers



#### Children's Services : 150 Leavers



### Finance, Governance & Support : 42 Leavers



Mid

#### Growth & Place : 242 Leavers



## Public Health & Public Protection : 11 Leavers





#### **19 / 20 DIRECTORATE OVERVIEW : LEAVERS**

| Corporate turnover %   |          | 14.6%        |                                   |
|------------------------|----------|--------------|-----------------------------------|
| Directorate:           | Leavers: | % of Total : | Directorate Turnover %<br>(heads) |
| Adult Social Care & HI | 31       | 6.5%         | (450) 6.8%                        |
| Children's Services    | 150      | 31.5%        | (734) 20.4%                       |
| FGS                    | 42       | 8.8%         | (398) 10.6%                       |
| Growth & Place         | 242      | 50.8%        | (1551) 15.6%                      |
| PH&PP                  | 11       | 2.3%         | (123) 8.9%