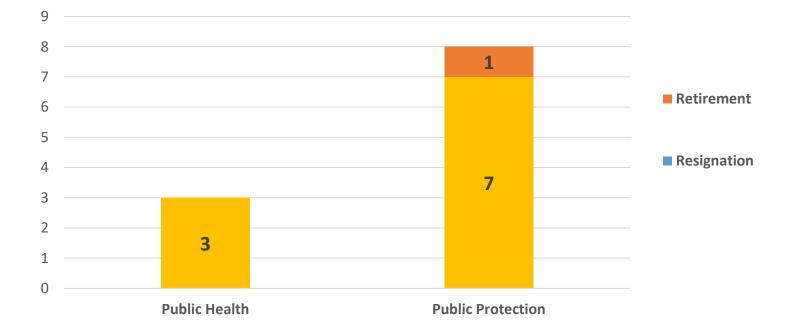

ata by Directorate / Service

## March 2019 - Feb 2020





Background

Following presentation at the previous Corporate Affairs and Audit Committee of turnover across the organisation for the last 3 years a breakdown by Head of Service was requested.





| March 19 - Feb 20 Council Overview |  |       |  |  |  |
|------------------------------------|--|-------|--|--|--|
| Headcount                          |  | 3256  |  |  |  |
| Total Leavers                      |  | 476   |  |  |  |
| Turnover %                         |  | 14.6% |  |  |  |



#### Adult Social Care & Health Integration : 31 Leavers



#### Children's Services : 150 Leavers



### Finance, Governance & Support : 42 Leavers



Mid

#### Growth & Place : 242 Leavers



## Public Health & Public Protection : 11 Leavers





#### **19 / 20 DIRECTORATE OVERVIEW : LEAVERS**

| Corporate turnover %   |          | 14.6%        |                                   |
|------------------------|----------|--------------|-----------------------------------|
| Directorate:           | Leavers: | % of Total : | Directorate Turnover %<br>(heads) |
| Adult Social Care & HI | 31       | 6.5%         | (450) 6.8%                        |
| Children's Services    | 150      | 31.5%        | (734) 20.4%                       |
| FGS                    | 42       | 8.8%         | (398) 10.6%                       |
| Growth & Place         | 242      | 50.8%        | (1551) 15.6%                      |
| PH&PP                  | 11       | 2.3%         | (123) 8.9%                        |

474

Midd

middlesbrough.gov.uk

#