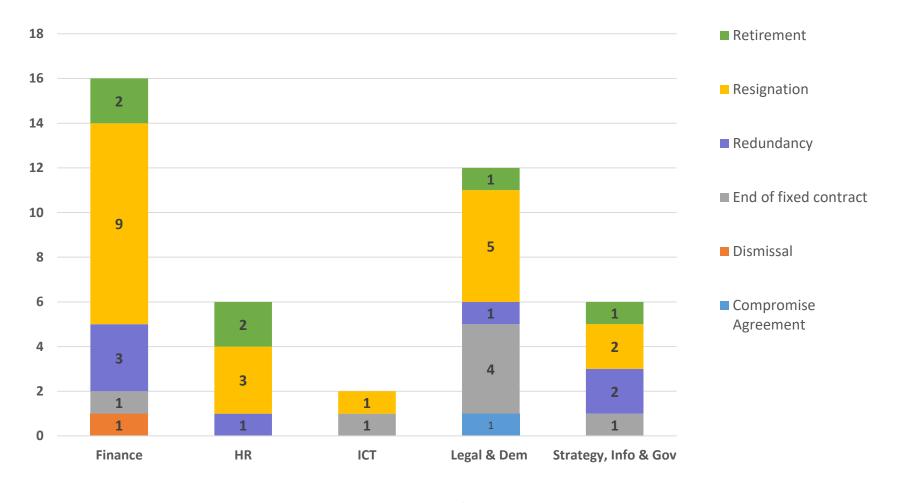

## Leaver Data by Directorate / Service

## March 2019 - Feb 2020





Background

Following presentation at the previous Corporate Affairs and Audit Committee of turnover across the organisation for the last 3 years a breakdown by Head of Service was requested.





| March 19 - Feb 20 Council Overview |  |       |  |  |  |
|------------------------------------|--|-------|--|--|--|
| Headcount                          |  | 3256  |  |  |  |
| Total Leavers                      |  | 476   |  |  |  |
| Turnover %                         |  | 14.6% |  |  |  |



#### Adult Social Care & Health Integration : 31 Leavers



#### Children's Services : 150 Leavers



### Finance, Governance & Support : 42 Leavers



Mid

#### Growth & Place : 242 Leavers



## Public Health & Public Protection : 11 Leavers





#### **19 / 20 DIRECTORATE OVERVIEW : LEAVERS**

| Corporate turnover %   |          | 14.6%        |                                   |
|------------------------|----------|--------------|-----------------------------------|
| Directorate:           | Leavers: | % of Total : | Directorate Turnover %<br>(heads) |
| Adult Social Care & HI | 31       | 6.5%         | (450) 6.8%                        |
| Children's Services    | 150      | 31.5%        | (734) 20.4%                       |
| FGS                    | 42       | 8.8%         | (398) 10.6%                       |
| Growth & Place         | 242      | 50.8%        | (1551) 15.6%                      |
| PH&PP                  | 11