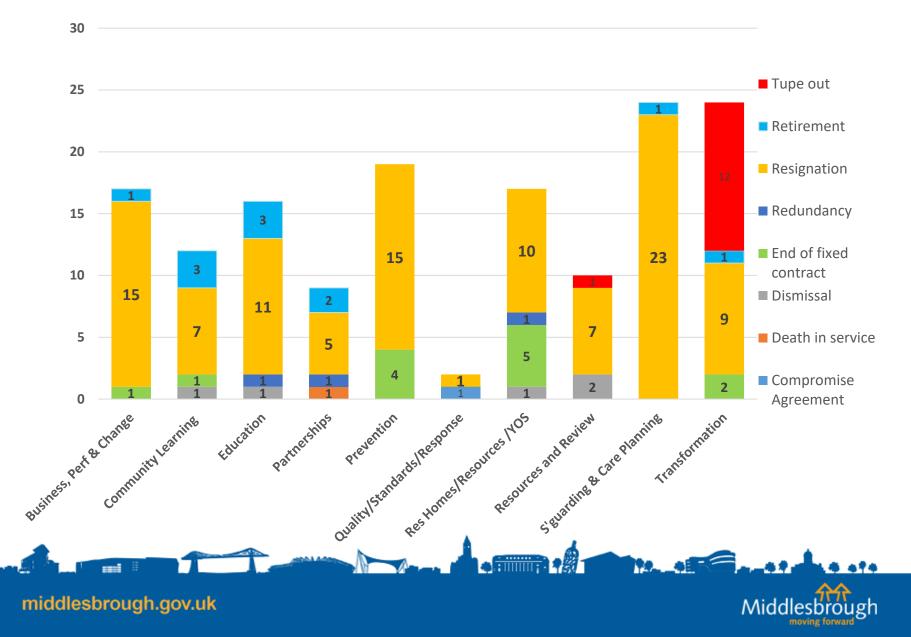

## Leaver Data by Directorate / Service

## March 2019 - Feb 2020





Background

Following presentation at the previous Corporate Affairs and Audit Committee of turnover across the organisation for the last 3 years a breakdown by Head of Service was requested.





| March 19 - Feb 20 Council Overview |  |       |  |  |  |
|------------------------------------|--|-------|--|--|--|
| Headcount                          |  | 3256  |  |  |  |
| Total Leavers                      |  | 476   |  |  |  |
| Turnover %                         |  | 14.6% |  |  |  |



#### Adult Social Care & Health Integration : 31 Leavers



#### Children's Services : 150 Leavers



### Finance, Governance & Support : 42 Leavers



Mid

#### Growth & Place : 242 Leavers



## Public Health & Public Protection : 11 Leavers





#### **19 / 20 DIRECTORATE OVERVIEW : LEAVERS**

| Corporate turnover %   |          | 14.6%        |                                   |
|------------------------|----------|--------------|-----------------------------------|
| Directorate:           | Leavers: | % of Total : | Directorate Turnover %<br>(heads) |
| Adult Social Care & HI | 31       | 6.5%         | (450) 6.8%                        |
| Children's Services    | 150      | 31.5%        | (734) 20.4%                       |
| FGS                    | 42       | 8.8%         | (398) 10.6%                       |
| Growth & Place         | 242      | 50.8%        | (1551) 15.6%